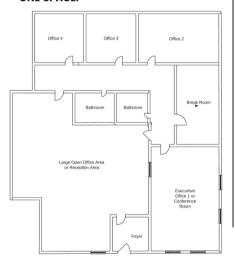

## LEASE RATE \$22.50 ANNUAL/SF

BOTH OFFICE UNITS CAN BE LEASED TOGETHER AND COMBINED INTO ONE SPACE.

**Unit 102:** ±1,550 sq. ft. - Contains a large open office area, 4 offices, 1 office is a large executive office that can also be used as a conference room, a kitchen and 2 bathrooms