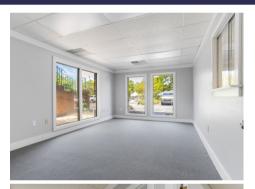

## LEASE RATE \$22.50 ANNUAL/SF

BOTH OFFICE UNITS CAN BE LEASED TOGETHER AND COMBINED INTO ONE SPACE.

**Unit 102:** ±1,550 sq. ft. - Contains a large open office area, 4 offices, 1 office is a large executive office that can also be used as a conference room, a kitchen and 2 bathrooms