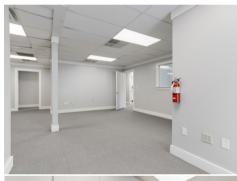

## LEASE RATE \$22.50 ANNUAL/SF

BOTH OFFICE UNITS CAN BE LEASED TOGETHER AND COMBINED INTO ONE SPACE.

**Unit 102:** ±1,550 sq. ft. - Contains a large open office area, 4 offices, 1 office is a large executive office that can also be used as a conference room, a kitchen and 2 bathrooms