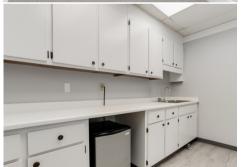

## LEASE RATE \$22.50 ANNUAL/SF

BOTH OFFICE UNITS CAN BE LEASED TOGETHER AND COMBINED INTO ONE SPACE.

**Unit 102:** ±1,550 sq. ft. - Contains a large open office area, 4 offices, 1 office is a large executive office that can also be used as a conference room, a kitchen and 2 bathrooms