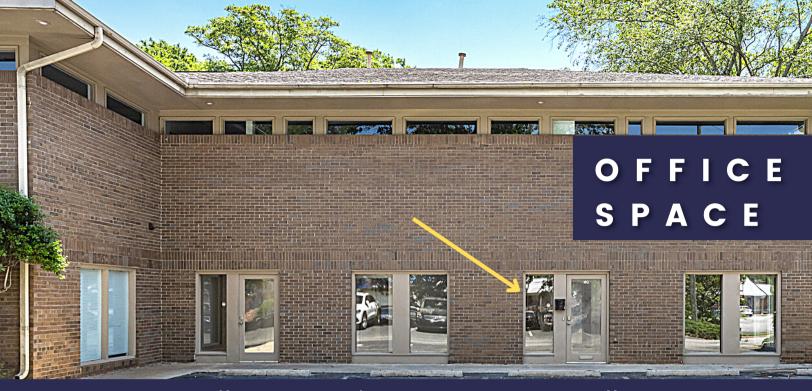

## 527 Mills Avenue | Suites 102 Greenville, SC

## LEASE RATE \$22.50 ANNUAL/SF

BOTH OFFICE UNITS CAN BE LEASED TOGETHER AND COMBINED INTO ONE SPACE.

**Unit 102:** ±1,550 sq. ft. - Contains a large open office area, 4 offices, 1 office is a large executive office that can also be used as a conference room, a kitchen and 2 bathrooms

## PROPERTY INFO

This office condo is located less than 2 miles from beautiful downtown Greenville with close proximity to Prisma, Greenville Memorial Hospital and Bon Secours St. Francis Health System. It contains abundant on site parking. Owner will pay utilities, property taxes, regime fee (includes water, sewer, landscaping, parking lot maintenance, common area and maintenance)